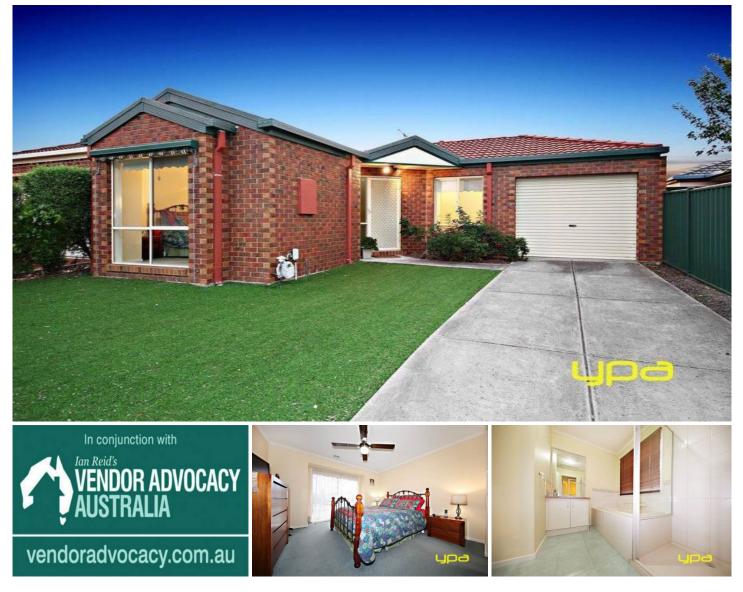

## **3 Klim Place BURNSIDE VIC**

A rare find of a property situated in quiet location and family oriented pocket just off Rockbank Middle Road and is sure to impress all retires, investors and first home buyers.

Comprising of three bedrooms master fitted with full ensuite and walk in robe, remaining bedrooms offer built in robes and are all serviced by a large second bathroom with separate toilet, high ceilings with warm natural colour scheme throughout. The well equipped kitchen zone offers a dishwasher & abundance of storage which overlooks the open plan lounge/ family and meals area. Added extras include gas ducted heating, split system cooling, remote controlled car garage, courtyard, tool shed and the additional bonus of low maintenance front and rear backyard. (Photo ID is Required at all Open For Inspections)