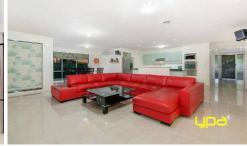

## 28 Mockridge Avenue BURNSIDE VIC

Located in the ever popular Burnside area and positioned opposite the park land is this large warm and inviting family home. Built to last and on a desirable block this home offers four large bedrooms with robes plus study or fifth bedroom, master offers walk in robe and full spa ensuite, featuring three separate living areas, light field lounge room, modern kitchen overlooking the meals/ family area, a separate rumpus room as well as a third sitting room. Added extras include stainless steel appliances including dishwasher, gas ducted heating, 2 x split system cooling units, alarm system, sparkling central bathroom and double car garage. Moving outside just gets better with a large pergola area perfect for all year round enjoyment, water tank, garden shed and landscaped gardens. Situated on a generous size block of land, located close to all local amenities including Caroline Springs Square and Burnside Shopping Centre with easy access to Ballarat Road and