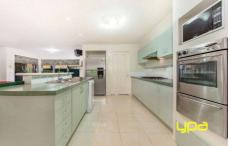

## 28 Mockridge Avenue BURNSIDE VIC

Located in the ever popular Burnside area and positioned opposite the park land is this large warm and inviting family home. Built to last and on a desirable block this home offers four large bedrooms with robes plus study or fifth bedroom, master offers walk in robe and full spa ensuite, featuring three separate living areas, light field lounge room, modern kitchen overlooking the meals/ family area, a separate rumpus room as well as a third sitting room. Added extras include stainless steel appliances including dishwasher, gas ducted heating, 2 x split system cooling units, alarm system, sparkling central bathroom and double car garage. Moving outside just gets better with a large pergola area perfect for all year round enjoyment, water tank, garden shed and landscaped gardens. Situated on a generous size block of land, located close to all local amenities including Caroline Springs Square and Burnside Shopping Centre with easy access to Ballarat Road and