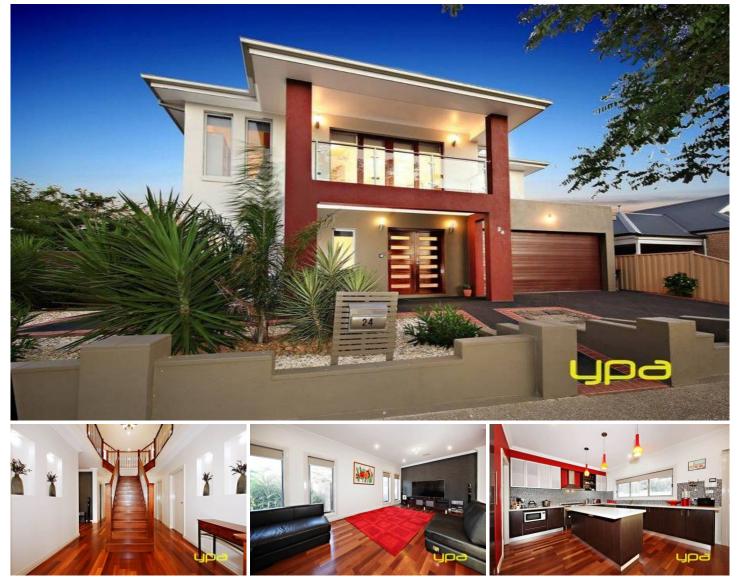

## 24 Clementson Drive CAROLINE SPRINGS VIC

This showcase custom built home gives you a true sense of what family living is all about, with a prized corner position and striking street appearance it offers everything you have always desired in a home. This outstanding residences not only lives up to your expectations but rises above it once inspected. Comprising of a grand entry foyer with sweeping timber staircase, formal lounge room, gourmet kitchen complete with stone benchtops, quality stainless steel appliances including 900mm upright cooker and with walk in pantry. The second living zone downstairs offers ample room for entertaining with open plan living and dining domain. Moving upstairs you are greeted with a large third living zone which is perfect for the childrens retreat, master comprises of private balcony, full ensuite including his & hers vanities with bath, second master bedroom offers full ensuite, while all remaining bedrooms offer built in robes. Additional extras include evaporative