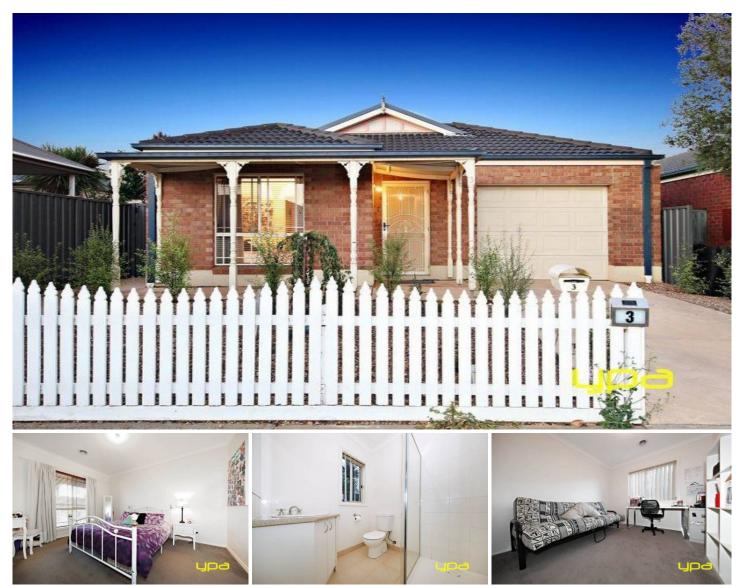

## **3 French Crescent CAROLINE SPRINGS VIC**

This is an opportunity to secure an ideal home for you and your family or the perfect choice to add to your existing investment portfolio. Located in the ever popular Caroline Springs close to shops, parks, schools and easy access onto Gourlay Road. This lovely home offers three bedrooms master bedroom with full ensuite and walk in robe, all remaining bedrooms with built in robes. The open plan living with large functional kitchen offers an adjoining meals and family area, sparkling central bathroom and single remote garage with internal access. Added extras include gas ducted heating, evaporative cooling, stainless steel appliances, large pergola area perfect for entertaining, garden shed, and so much more. Avoid disappointment and inspect today.

3 2 1 2

View: https://www.ypa.com.au/7386190