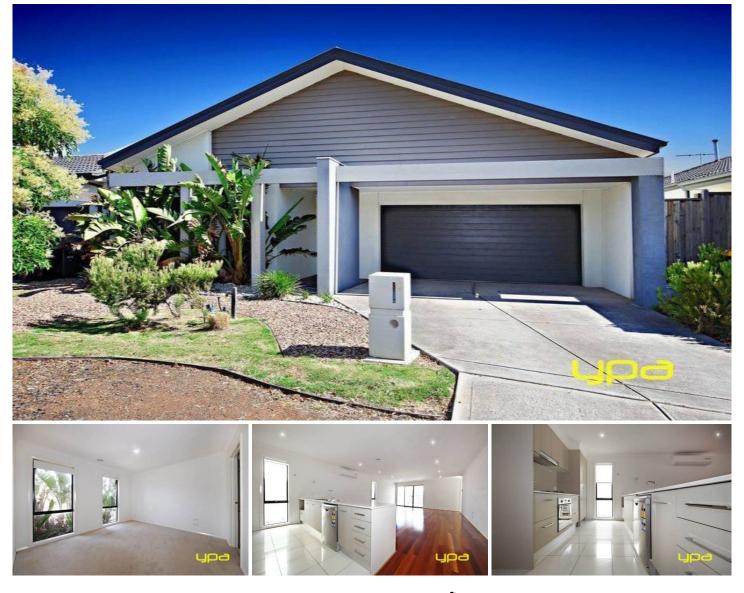

## 23 Belleville Close BURNSIDE HEIGHTS VIC

This sensational home is located in a fantastic location within walking distance to two shopping centres and public transport, whether its a low maintenance home or an investment opportunity you are after you can be certain that all bases are covered with this remarkable home. Comprising of four bedrooms master with full ensuite and walk in robe all remaining bedrooms offer built in robes, the great size open-plan living area with modern kitchen offers ceaser stone benchtops and stainless steel appliances. Added extras include gas ducted heating, split system cooling, double remote car garage with internal access, large alfresco area, water tank, satellite dish and landscaped gardens to the front and rear. With all the boxes ticked you can be assured that this outstanding residence is sure to impress the fussiest of buyers. Avoid disappointment and inspect today.