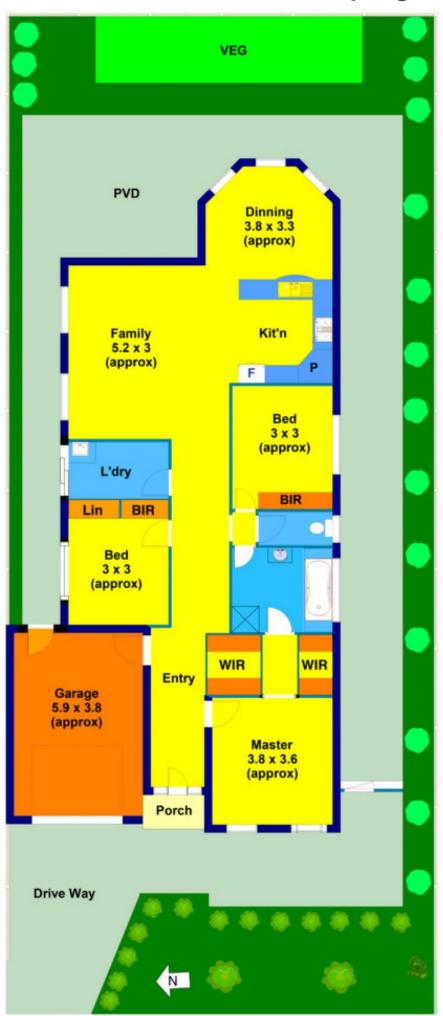

## 31 Castlemaine Way CAROLINE SPRINGS VIC

Located in the ever popular pocket of Caroline Springs close to all Shopping Centres, Ballarat Road with easy access to the freeway this lovely home awaits one lucky party. Suited to first home buyers, investors or downsizers this outstanding residence offers three bedrooms master with walk in robe and two way bathroom, modern kitchen overlooking the family meals domain which offers floating timber flooring. Added extras include gas ducted heating, cooling, quality carpets, internal & rear access from the oversized garage, landscaped gardens and abundance of fruit trees. Situated on a generous size block of land this outstanding property is sure to impress the fussiest of buyers. Avoid disappointment and inspect this remarkable home today.