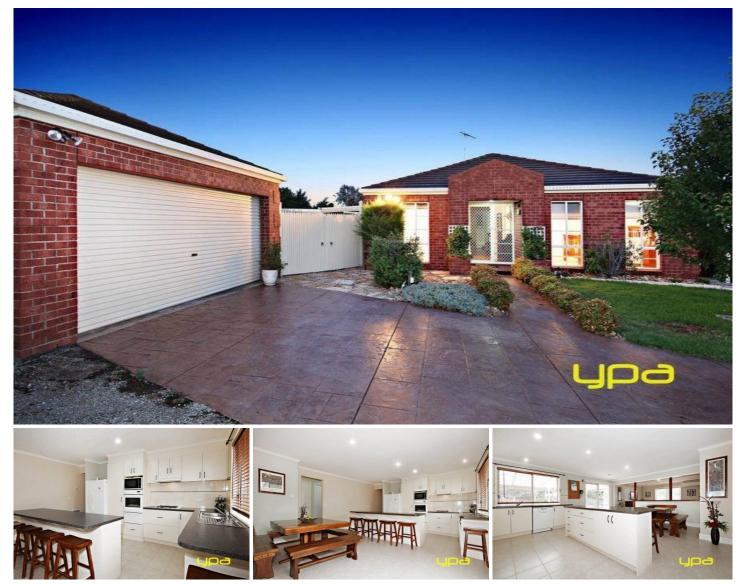

## 8 Tonelli Place BURNSIDE VIC

Located in a popular pocket of Burnside close to parklands this lovely residence is only minutes away from Burnside & Caroline Springs Shopping Centres, schools and local transport. Immaculately presented with a wide warm welcoming entrance this home is sure to impress the fussiest of buyers. Comprising of four bedrooms all with built in robes, master with walk in robe and full ensuite, large lounge room, modern kitchen adjoining meals and family area plus rumpus room. A sparkling central bathroom and double car garage plus double carport. Added extras include solar panels, gas ducted heating, split system aircon, high ceilings, downlights, large pergola area perfect for all year round entertaining with family & friends. Situated on 835sqm2 approximately of land this quality home is sure not to last long in todays competitive market, avoid disappointment and inspect today.