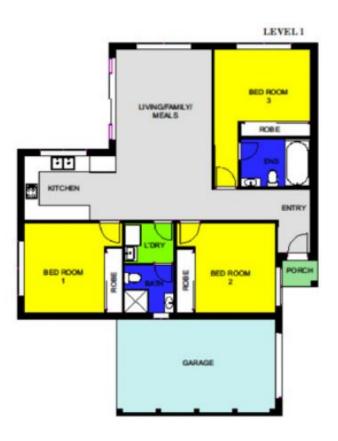

Unit 3: Consists of three bedrooms all with built in robes, two spacious bathrooms, open plan living, modern kitchen with Caesar stone bench tops, spacious laundry and single car garage.

3 🔄 2 🔓 1 🖨

**Price:** \$480,000