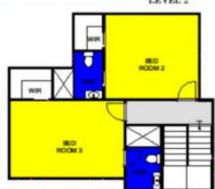

Townhouse 2: Consists of two bedrooms, both bedrooms offer full ensuites with an additional bathroom to the ground floor. Open plan living with modern kitchen, Caesar stone bench tops, spacious laundry and single car garage.