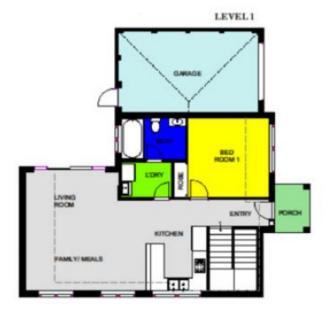

Townhouse 2: Consists of two bedrooms, both bedrooms offer full ensuites with an additional bathroom to the ground floor. Open plan living with modern kitchen, Caesar stone bench tops, spacious laundry and single car garage.