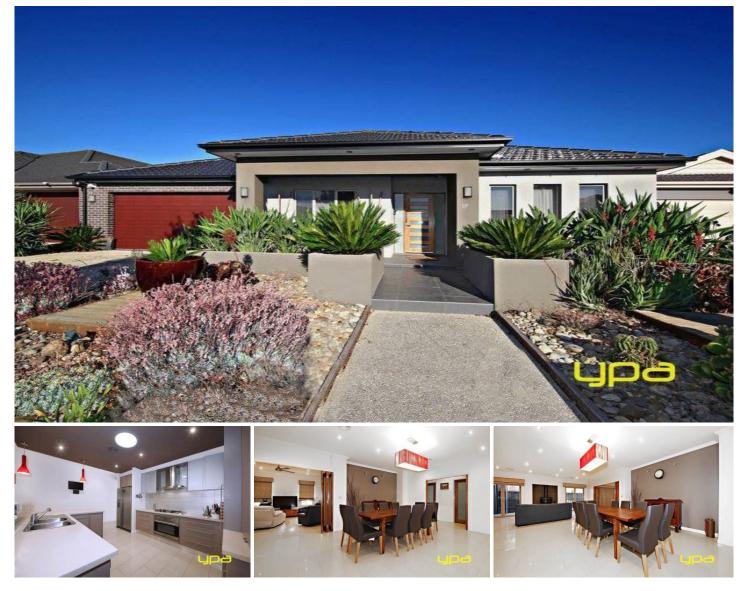

## **17 Harrison Court BURNSIDE HEIGHTS VIC**

Beyond its impeccable street frontage this expansive free flowing home showcases a contemporary open-plan layout, light filled interiors multiple living areas and entertaining zones all surrounded by low maintenance lush greens. Boasting a low maintenance design and quality inclusions this immaculate home will inspire effortless family living. The open floorplan and timber doors produces a seamless flow between indoor and outdoor spaces, the home provides spacious living areas ensuring ample space for family living as well as a beautiful pergola area providing superb outdoor entertainment. The spectacular kitchen offers ample space and offers European stainless steel appliances, cease stone benchtops and a beautiful butlers pantry. Comprising of four generous size bedrooms plus study, master includes walk-in robe and a full ensuite with his and hers vanities, the remaining spacious bedrooms all provide built in robes and ceiling fans. Added extras include