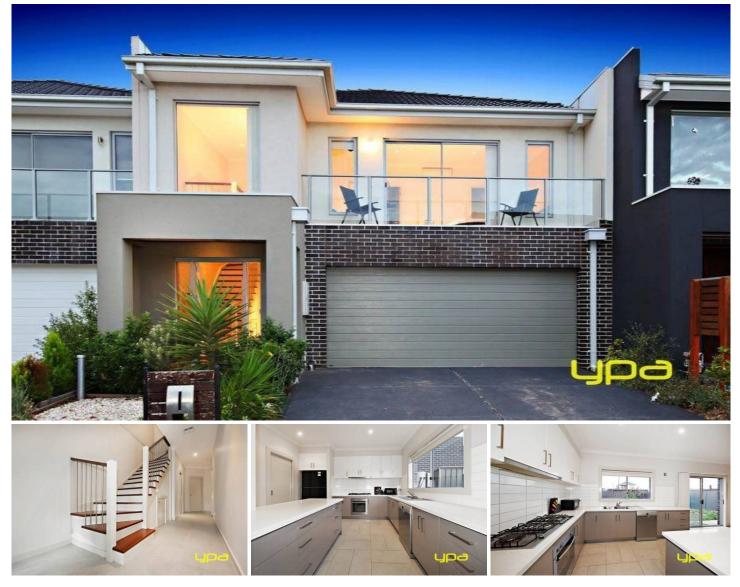

## 13 Beaconsfield Lane CAROLINE SPRINGS VIC

Already leased and still under builder's warranty and positioned in the trendy ' Esplanade' Estate, this double story delight offers a functional floor plan with quality inclusions.

\*Comprising 3 generous bedrooms, spacious master bedroom

features walk in robes, private balcony & double vanity ensuite

with large shower.

\*Downstairs, a good size study with door enclosure or 4th bedroom offers great flexibility of a separate guest or elder parents room along with adjoining 3rd bathroom.

\*Immaculate kitchen with stone bench tops, walk in pantry &

quality S/S appliances including dishwasher overlooking light