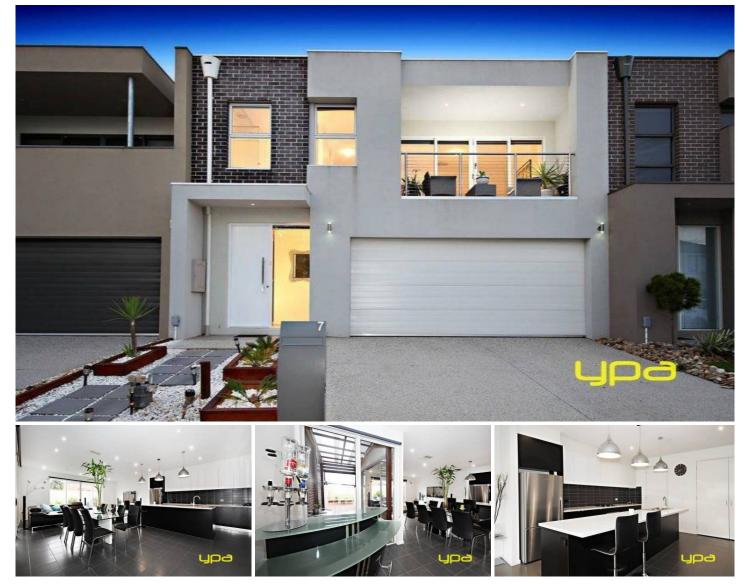

## 7 Tatterson Way CAROLINE SPRINGS VIC

Positioned in a highly sought after area close to the Town Centre and Caroline Springs Lake, this double storey delight offers a designer touch & real flare whilst presenting a functional floor plan with quality inclusions.

\* Boasting four spacious bedrooms with BIR's

\* Master bedroom comprises WIR & ensuite (double vanities)

\* Huge open plan kitchen/meals/family area

\* Central bathroom, alfresco area with Merbu timber decking

\* Ducted heating, evaporative cooling, high ceilings, square set cornices

\* 900mm stainless steel kitchen appliances, dishwasher, walk in pantry

\* Double remote garage with internal access

\* Low maintenance landscaped allotment