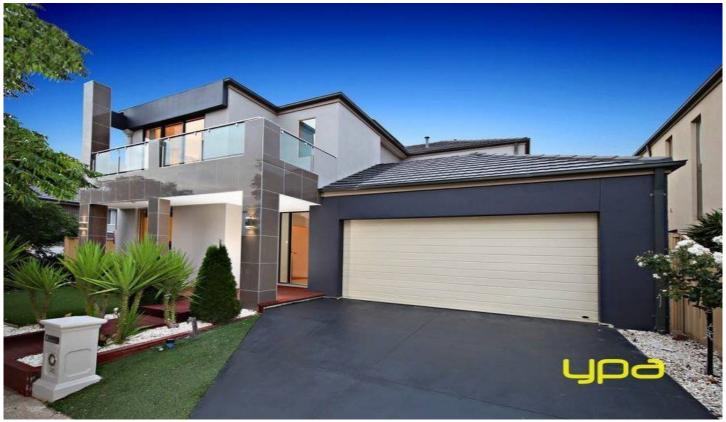

## 30 Lawson Way CAROLINE SPRINGS VIC

We are delighted to welcome this 37sq (approx) home to the market as it is going to make one lucky family very happy!

- \* Comprising 4 spacious bedrooms all with WIR's
- \* Guest room downstairs features WIR & ensuite (double vanity)
- \* Master bedroom features WIR & two way ensuite (double vanity & balcony)
- \* Huge open plan kitchen with brand new s/s appliances overlooking meals/family area
- \* Upstairs retreat, outdoor alfresco area, double remote garage with internal access
- \* Gas ducted heating, evaporative cooling, high ceilings, new porcelain tiles & carpet throughout
- \* Caeser stone bench tops, walk in pantry, 900mm stainless steel kitchen appliances, dishwasher, 3.5kw solar