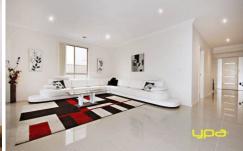

## 30 Lawson Way CAROLINE SPRINGS VIC

We are delighted to welcome this 37sq (approx) home to the market as it is going to make one lucky family very happy!

- \* Comprising 4 spacious bedrooms all with WIR's
- \* Guest room downstairs features WIR & ensuite (double vanity)
- \* Master bedroom features WIR & two way ensuite (double vanity & balcony)
- \* Huge open plan kitchen with brand new s/s appliances overlooking meals/family area
- \* Upstairs retreat, outdoor alfresco area, double remote garage with internal access
- \* Gas ducted heating, evaporative cooling, high ceilings, new porcelain tiles & carpet throughout
- \* Caeser stone bench tops, walk in pantry, 900mm stainless steel kitchen appliances, dishwasher, 3.5kw solar