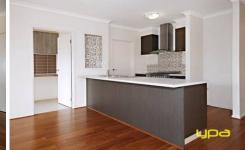

Open plan kitchen with great size walk in pantry, 900mm stainless steel appliances including dishwasher and abundance of storage.

A large family living/dining area with quality bamboo floor boards, overlooking the backyard and alfresco is the ideal area for family entertaining.