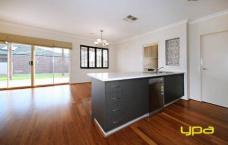

Open plan kitchen with great size walk in pantry, 900mm stainless steel appliances including dishwasher and abundance of storage.

A large family living/dining area with quality bamboo floor boards, overlooking the backyard and alfresco is the ideal area for family entertaining.