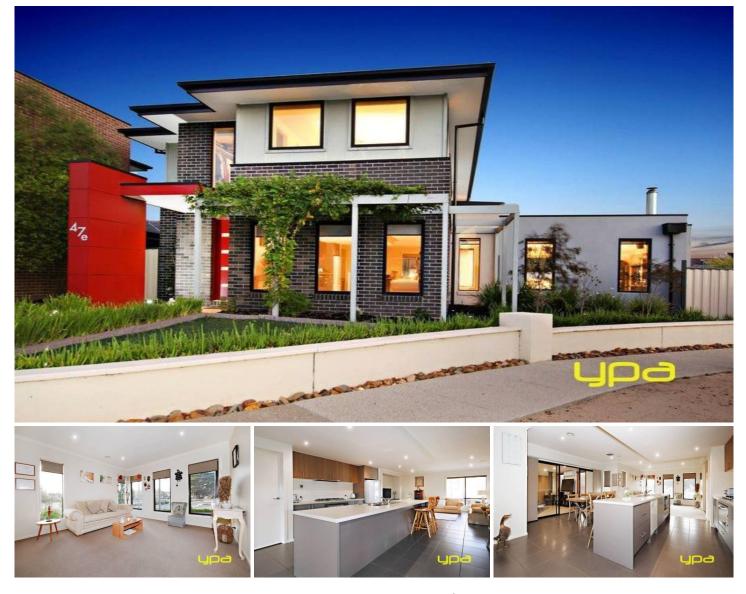

## 47E The Avenue CAROLINE SPRINGS VIC

This standout home offers practically everything your growing family has ever desired, overlooking the park this beautiful home is located in the ever popular Cypress Views estate of Caroline Springs and boasts quality, style, space and light-filled aspects.

## Comprising of the following:

Walking through the outstanding entrance to this grand home you are enticed by large living areas which also includes four great sized bedrooms which are all located upstairs, the master offers full ensuite with walk in robe and all other three bedrooms with built in robes.

Downstairs the natural light embraces the generous living arena which includes three spacious living zones and offers complete luxury of space and beauty.

A large open plan kitchen with Caesar stone bench tops, 900mm kitchen appliances including dishwasher, walk in