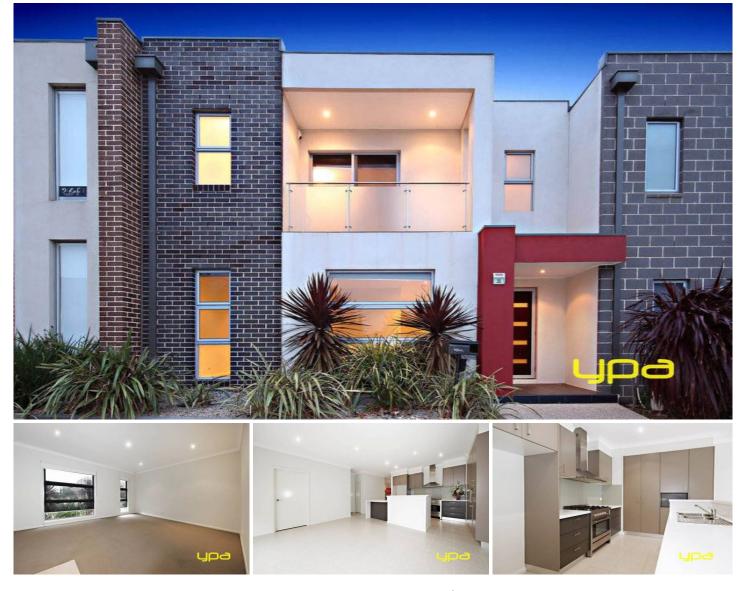

## 35 The Esplanade CAROLINE SPRINGS VIC

With an immaculate presentation this double storey stunner is sure to impress the fussiest of buyers. Located in the highly desirable locale on the Esplanade, the property that you have been waiting for has finally arrived. Comprising of the following;

Three spacious bedrooms with built in robes, the master features walk in robe, full ensuite with double vanities and private balcony

Central bathroom with separate bathtub, upstairs retreat and so much more

The kitchen includes ample cupboard space, dishwasher, 900mm upright stainless steel stove, microwave hub, glass splashback and caeserstone bench tops which overlooks the meals/family domain

Two reverse cycle split systems, high ceilings, alarm system