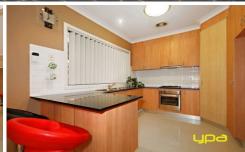

Comprising of three spacious bedrooms all with BIR's + study/4th bedroom

Master bedroom features WIR & full ensuite

Large sun filled kitchen overlooking meals/family area

Ducted heating, alarm system, air conditioning, high ceilings