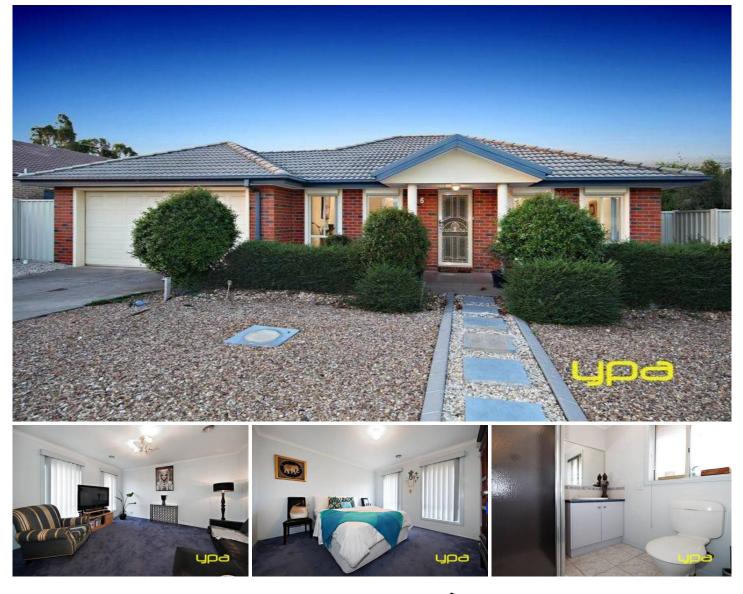

## 6 Belair Court CAROLINE SPRINGS VIC

This immaculate home is perfect for first home buyers, astute investors and downsizers alike, comprising of four bedrooms all with BIR's, master with full ensuite and walk-in robe, kitchen with dishwasher and plenty of bench space, gas ducted heating, evaporative cooling and adjoining meals and family area, separate formal lounge, big central bathroom and large undercover outdoor area perfect for all year round entertaining which leads out to an easy to maintain rear garden. The home offers a large side access perfect for caravans, boats, or trucks, located within a short distance to Caroline Springs Town Centre and Brookside College, public transport and within minutes reach you have easy access to Ballarat Rd and the Western Freeway. Avoid disappointment and contact Chad Fowler today to make a time to inspect this amazing home. (Photo ID is required at all Open For Inspections)

## 4 🛤 2 🚔 2 🚘

Price : \$ 500,000 View : https://www.ypa.com.au/7386223