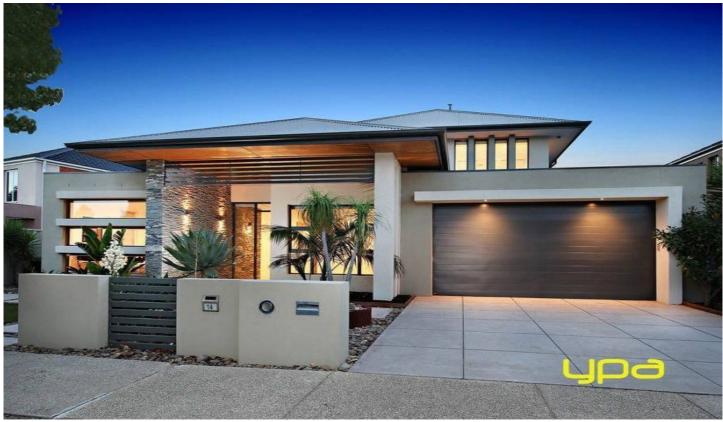

## 14 Coliban Gardens CAROLINE SPRINGS VIC

Designed with architectural finesse, this stunning constructed five bedroom plus study home with contemporary vision explodes with innovation and entertaining style. Finished with inspired luxury, this spacious abode features open plan living, dining and a list of features-

- Architecturally designed by Jamieson Architects QLD
- 5 bedrooms plus study or 6th bedroom with built in robe
- Master bedroom with balcony capturing lake views with two WIR's, BIR and full ensuite
- Polished concrete floors
- Hardwood timber floors and staircase
- High square set ceilings
- Double glazed floor to ceiling windows and doors
- Triple zone brivis ducted heating and refrigerated air conditioning