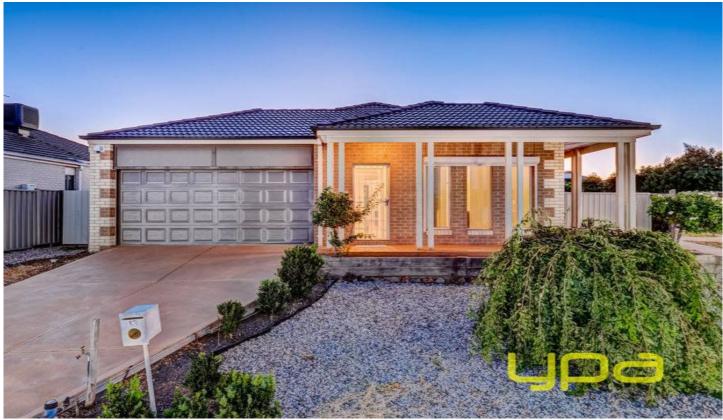

## 13 Darleith Terrace CAROLINE SPRINGS VIC

When you have 592m2 (approx.) of land with beautiful water views at the front and four spacious bedrooms with modern interiors & massive side access all you need is just to pack your bags and move in.

Comprising of followings;

Four spacious bedrooms, master with walk in robe & full ensuite, 2nd room also offers walk-in robe and all other bedrooms with built in robes.

Stylish floating floor boards on a large family living area gives a very pleasant and contemporary touch to this home.

The large open plan kitchen offers Caesar stone bench tops with 900mm appliances, quality dishwasher and ample storage will surely impress.

A covered alfresco with decking which is next to the family area is ideal for your all year round enjoyment.