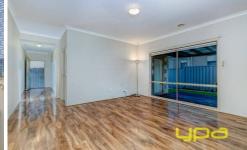

Comprising of followings;

Four spacious bedrooms, master with walk in robe & full ensuite, 2nd room also offers walk-in robe and all other bedrooms with built in robes.

Stylish floating floor boards on a large family living area gives a very pleasant and contemporary touch to this home.

The large open plan kitchen offers Caesar stone bench tops with 900mm appliances, quality dishwasher and ample storage will surely impress.

A covered alfresco with decking which is next to the family area is ideal for your all year round enjoyment.