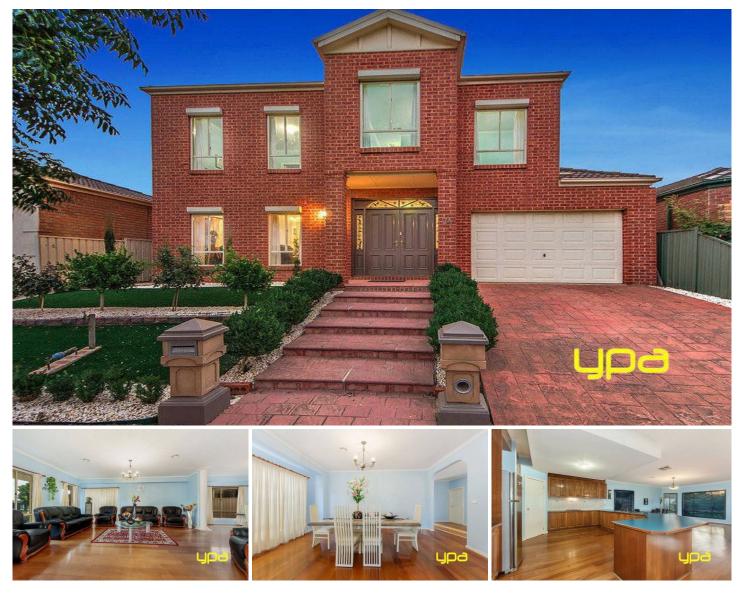

## 74 Chisholm Drive CAROLINE SPRINGS VIC

Located in a highly sought after location this family home is sure to impress the fussiest of buyers. Comprising of four generous bedrooms, master with full ensuite including spa bath and walk in robe, all remaining bedrooms offer built in robes, the well-designed home has four spacious living areas including open plan timber kitchen/ meals and a formal dining area or open study and upstairs retreat. Added extras include three bathrooms, gas ducted heating, evaporative cooling, 9 foot ceilings, polished floating floorboards, alarm system, roller shutters and oversize remote garage with internal access. The home is situated on a generous parcel of land with professional landscaped gardens to the front and rear. With all local amenities including bus services, schools, shopping centres and easy access to Ballarat Road and the freeway this standout property is the perfect choice for all your requirements. Avoid disappointment and inspect this remarkable home