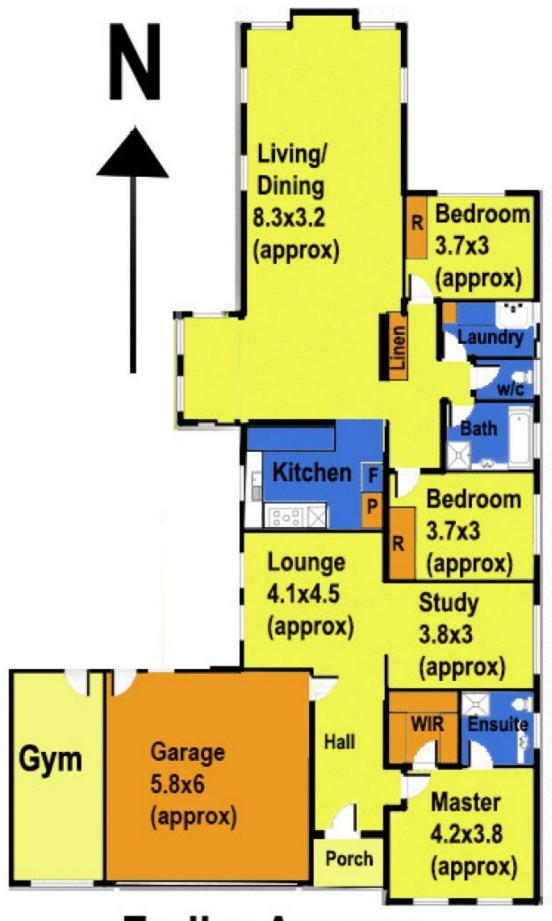

## 83 Fydler Avenue BURNSIDE VIC

This beautiful family residence is set on an impressive 630 sqm2 (approx.) of land with an array of high quality desirable finishes which is sure to take your breath away! Beautifully presented the following is on offer;

Three generous bedrooms, well-dressed master bedroom offering walk in robe & renovated ensuite with high quality fittings, all other bedrooms offer built in robes.

A big study good enough for future expansion for fourth room or for existing home office requirements is ideally situated.

Spacious formal lounge or second living area is strikingly adorable.

Open plan functional kitchen with good size storage overlooking the dining area and outdoor arena.

The family living and entertainment area with quality floating floor boards overlooking the backyard is ideal for family entertaining.