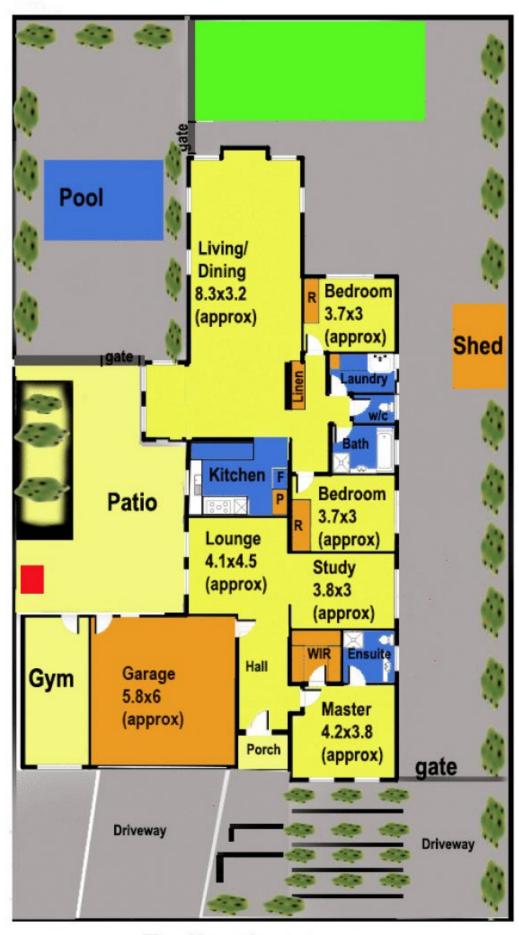

## 83 Fydler Avenue BURNSIDE VIC

This beautiful family residence is set on an impressive 630 sqm2 (approx.) of land with an array of high quality desirable finishes which is sure to take your breath away! Beautifully presented the following is on offer;

Three generous bedrooms, well-dressed master bedroom offering walk in robe & renovated ensuite with high quality fittings, all other bedrooms offer built in robes.

A big study good enough for future expansion for fourth room or for existing home office requirements is ideally situated.

Spacious formal lounge or second living area is strikingly adorable.

Open plan functional kitchen with good size storage overlooking the dining area and outdoor arena.

The family living and entertainment area with quality floating floor boards overlooking the backyard is ideal for family entertaining.