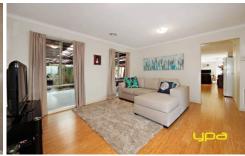

Spacious formal lounge or second living area is strikingly adorable.

Open plan functional kitchen with good size storage overlooking the dining area and outdoor arena.

The family living and entertainment area with quality floating floor boards overlooking the backyard is ideal for family entertaining.