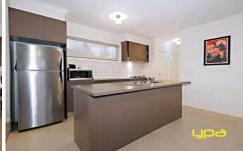

Comprising of the following:

Four spacious bedrooms all with BIR's & ceiling fans - Master bedroom features WIR & full ensuite

Large sun filled kitchen/meals/family area

Central bathroom

Stainless steel appliances, dishwasher