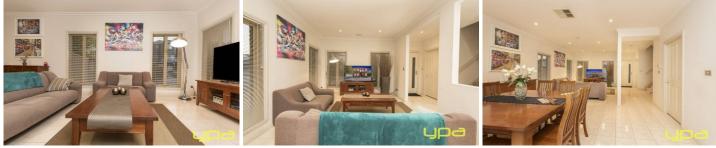

Three spacious bedrooms with BIR's Master with WIR & full ensuite + study/fourth bedroom

Sun filled kitchen with adjoining meals/family area

Stainless steel kitchen appliances, dishwasher

Central bathroom, ducted heating, evaporative cooling, high ceilings