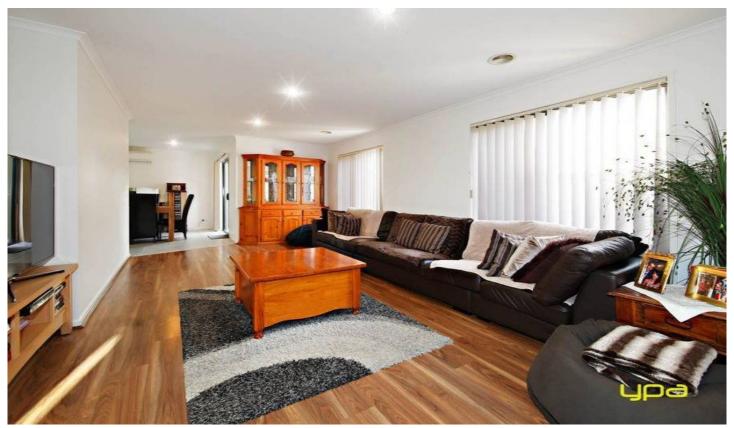

With a favourable and thoughtful floor plan, this property comprises of the following:

Three spacious bedrooms all with BIR's, master bedroom features WIR and full ensuite.

The kitchen hub is terrific and extremely functional making meal preparation an absolute breeze, finished nicely with stylish stainless steel cooking appliances, ample cupboards for storage solutions and an adjacent meals area. Formal lounge with polished floorboards.