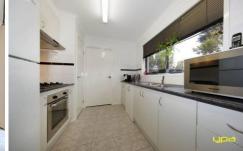

With a favourable and thoughtful floor plan, this property comprises of the following:

Three spacious bedrooms all with BIR's, master bedroom features WIR and full ensuite.

The kitchen hub is terrific and extremely functional making meal preparation an absolute breeze, finished nicely with stylish stainless steel cooking appliances, ample cupboards for storage solutions and an adjacent meals area. Formal lounge with polished floorboards.