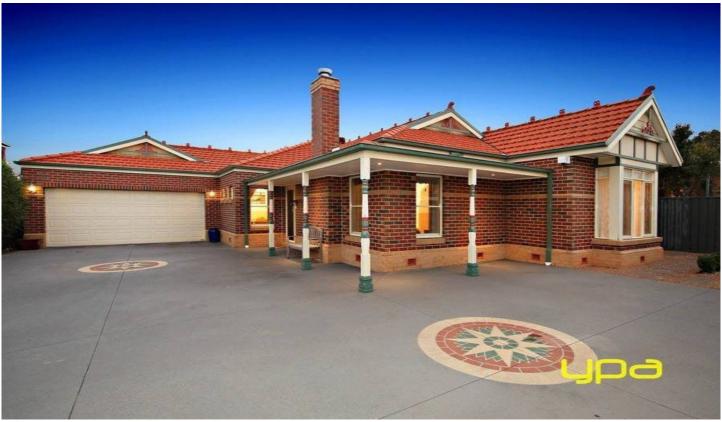

## 17 Lancely Green CAROLINE SPRINGS VIC

This delightful solid brick & Terracotta roof home with captivating combination of charm, space and entertainment on a private block of 790sqm (approx.) size makes it one of its own kind of hidden marvel.