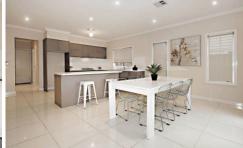

Swanky generous formal lounge with contemporary design offers great space for welcoming the guests.

Not just the an abundance of storage space but Caesar stone bench tops and quality fitting fixtures including