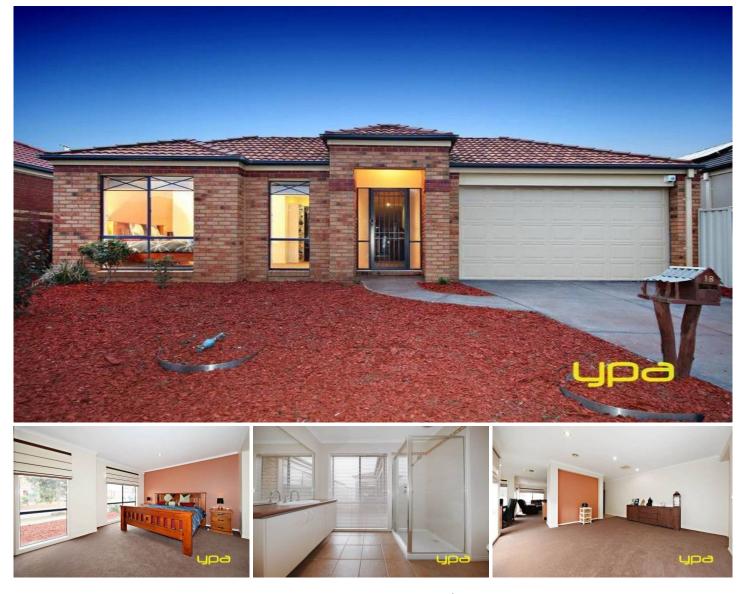

## 18 Millstream Way CAROLINE SPRINGS VIC

Located in the ever beautiful Parkside estate of Caroline Springs and with close proximity to Western Highway and upcoming Caroline Springs train station, this beautiful cosy nestle has everything you have ever wished for with your first home or investment.

Comprising of the following;

Three bedrooms, including huge master with walk in robe and full ensuite, all other three bedrooms offering built in robes.

Generous formal lounge or a separate family entertainment area offers great flexibility.

Open plan stylish kitchen with adjoining meals and spacious family living area will surely bring a pleasant smile.

Quality drapes and stylish setting all over provides a different character to this amazing home.

Enjoy your fish pond at the backyard or turn it into a large