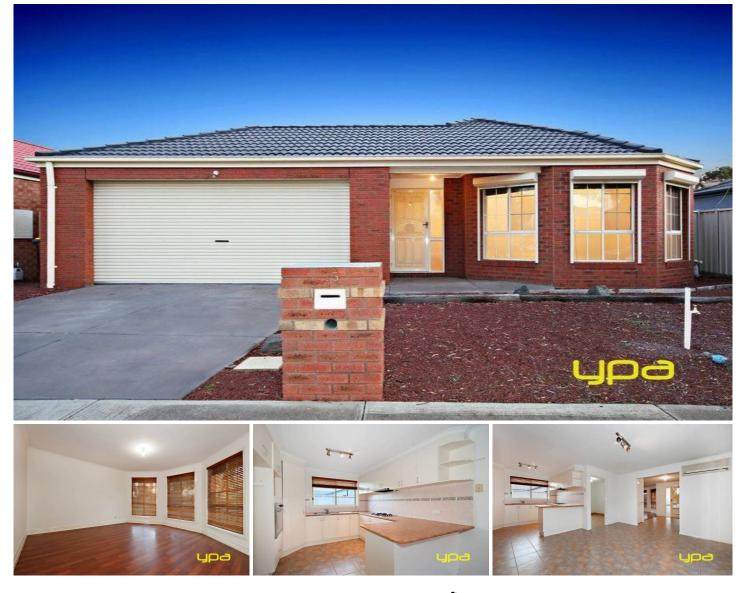

## 15 The Parkway CAROLINE SPRINGS VIC

Located in the beautiful Parkside estate and minutes to upcoming Caroline Springs train station, Western freeway & state schools this home has everything you have ever wished for your first home or investment.

Comprising of the following;

Three bedrooms, including master with walk in robe and full ensuite, 4th room/study with door enclosure & storage shelves. All other bedrooms offering built in robes.

Generous formal lounge with natural light filled ambience offers great space for welcoming the guests.

Open plan functional kitchen with lots of storage overlooking the meals area.

The electric roller shutters to most of the windows offers great security to your family

Drive through access garage on concrete drive way comes very handy for tradies or for boat/caravan lovers