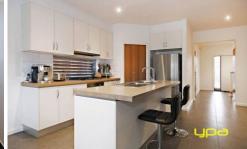

Three spacious bedrooms all with BIR's - Master bedroom features WIR & full ensuite

Open plan kitchen/meals/family area

Central bathroom with bath

Stainless steel appliances including dishwasher

Gas ducted heating, refrigerated cooling, high ceilings, alarm system