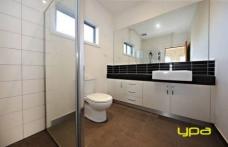

Three spacious bedrooms all with BIR's - Master bedroom features WIR & full ensuite

Open plan kitchen/meals/family area

Central bathroom with bath

Stainless steel appliances including dishwasher

Gas ducted heating, refrigerated cooling, high ceilings, alarm system