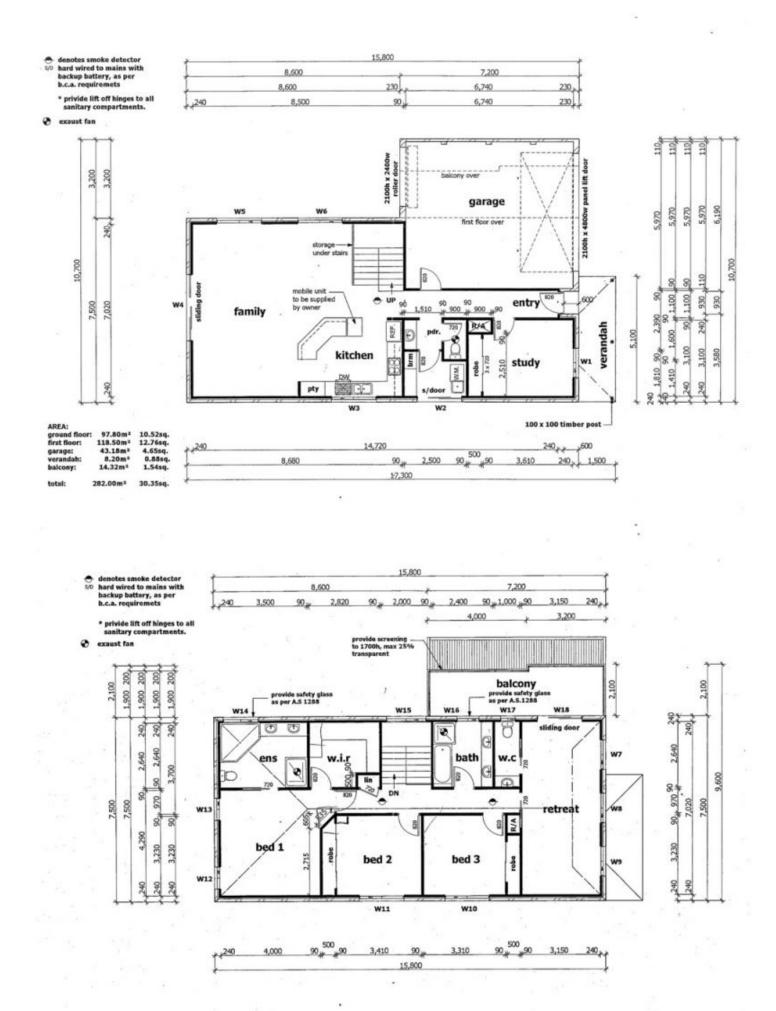

Immaculately presented and comprising of feature luxury appointments over two levels with two living zones to create a superb home with immense appeal to capture all audiences. Comprising of four bedrooms all with built in robes, master with walk in robe and full ensuite, sparkling central bathroom, functional kitchen with adjoining meals and family area plus seating room upstairs. Other features include gas ducted heating, evaporative cooling, stainless steel appliances including dishwasher, 3 x garden sheds, 2 x water tanks and fully landscaped gardens to front and double car garage offering drive through access. Inspect today to avoid disappointment! 4 🛤 2 🚔 2 🚘