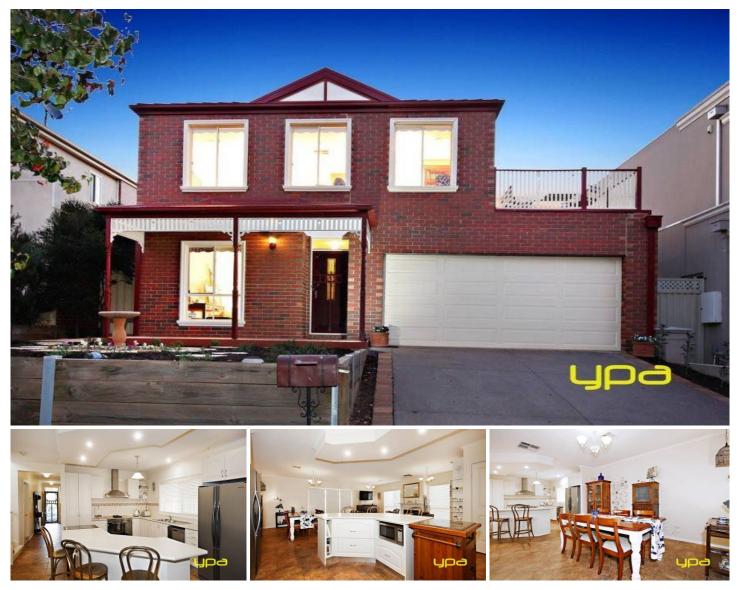

## **3 Chorlton Place Caroline Springs VIC**

Perfectly positioned in one of Caroline Springs finest locations The Grove estate with easy access to the freeway and close to Caroline Springs lake, minutes to CS town centre, public transport, schools and parks is this four bedroom plus study family home.

Immaculately presented and comprising of feature luxury appointments over two levels with two living zones to create a superb home with immense appeal to capture all audiences. Comprising of four bedrooms all with built in robes, master with walk in robe and full ensuite, sparkling central bathroom, functional kitchen with adjoining meals and family area plus seating room upstairs. Other features include gas ducted heating, evaporative cooling, stainless steel appliances including dishwasher, 3 x garden sheds, 2 x water tanks and fully landscaped gardens to front and double car garage offering drive through access. Inspect today to avoid disappointment! 4 🛤 2 🚔 2 🚘