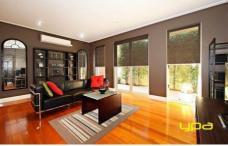

Two separate living areas with Tasmanian oak floorboards, extra-large skirting boards and premium window coverings

Open plan kitchen with stone benchtops, 900mm European stainless steel appliances including dishwasher,