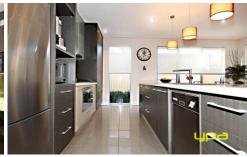

Two separate living areas with Tasmanian oak floorboards, extra-large skirting boards and premium window coverings

Open plan kitchen with stone benchtops, 900mm European stainless steel appliances including dishwasher,