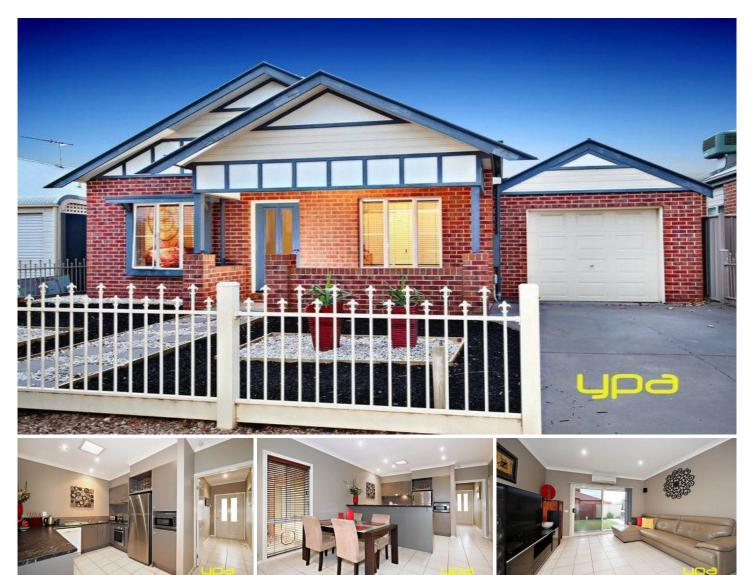

## 27 Cobaw Circuit CAROLINE SPRINGS VIC

Situated in a quiet family orientated pocket of the popular estate of Oakwood, this gorgeous residence is sure to put a smile on the faces of all first home buyers, investors and empty nesters alike. Walking through the front door, this cosy abode already feels like home with its high ceilings and warm natural colour scheme. Providing three bedrooms (master with walk through robe), two way bathroom with quality fittings and fixtures, well equipped kitchen zone with abundance of storage that overlooks the marvellous open plan lounge/ family and meals area. A well designed landscaped backyard with pergola offers ample room for entertaining, extras include split system cooling, downlights, landscaped gardens and lock up garage with drive through access. Located close to all local amenities this fine one owner cottage is sure to impress, avoid disappointment and inspect this standout property today! (Photo ID is Required at all Open For Inspections)