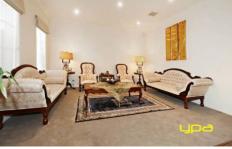

A large study downstairs is ideal for home office

Generous size formal lounge with the classic ambience will warmly welcome you

Open plan kitchen with stone bench tops, 900mm quality stainless steel upright oven including dishwasher and huge storage overlooking the family living area is a delight for