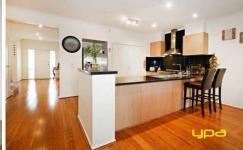

A large study downstairs is ideal for home office

Generous size formal lounge with the classic ambience will warmly welcome you

Open plan kitchen with stone bench tops, 900mm quality stainless steel upright oven including dishwasher and huge storage overlooking the family living area is a delight for