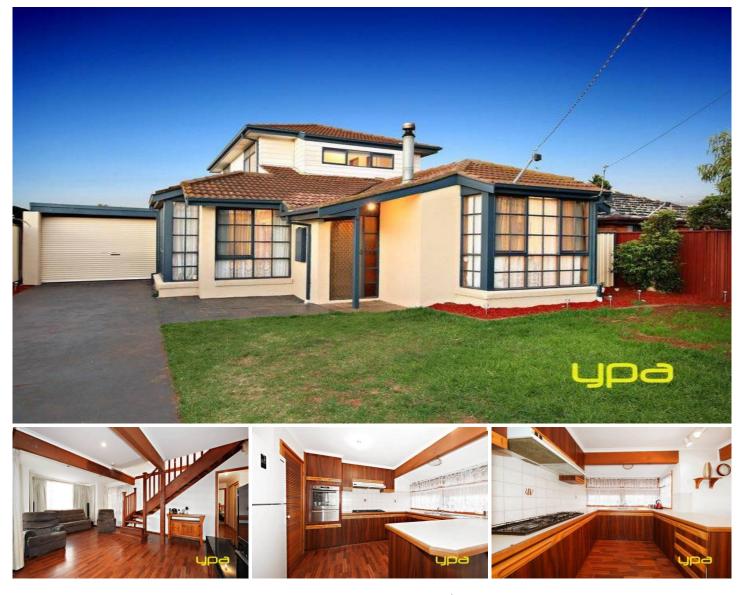

## 14 Stewart Crescent ROCKBANK VIC

This neat and tidy double storey family home is sure to impress, ready for a loving family to add their own special touch and potentially reap the rewards. Ideal for both the home occupier or investor, situated on a large allotment in a tightly held pocket of Rockbank. Both safe and secure, take a look inside and discover five bedrooms master with ensuite and walk in robe, family living, central kitchen with meals area, upstairs retreat and heating and cooling all of this sitting on approximately 608m2 parcel of land. With a large double carport with access through into the rear yard with large garden shed. Be quick for an inspection as this will not last long!

## 5 🛤 2 🚔 2 🚔

Price : \$ 371,000 View : https://www.ypa.com.au/7386249