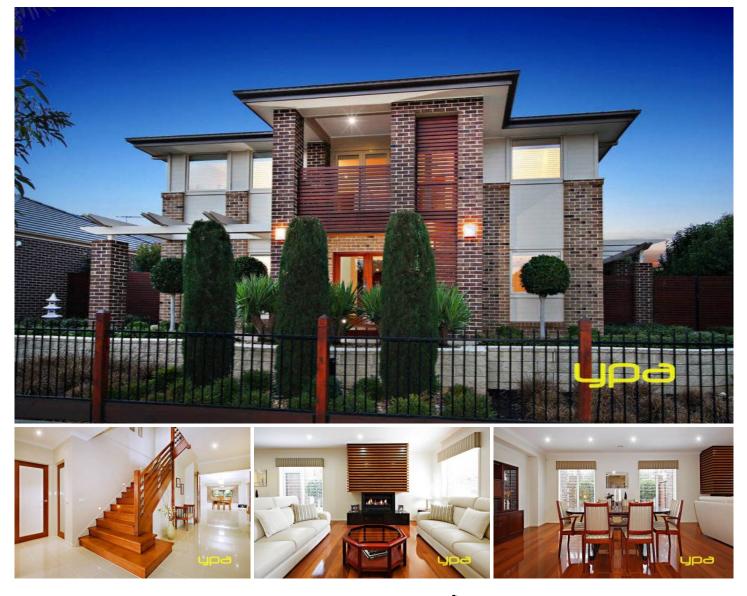

## 24 Woodward Way CAROLINE SPRINGS VIC

Perched overlooking stunning views of the wetlands and parklands with an abundance of native flora and fauna, sits this grand ex-display home with nothing for the family to do but unpack and enjoy this home for years to come. All this within a short walk from Caroline Springs town centre, schools, public transport and walking tracks. This immaculate residence is sure to impress the fussiest of buyers with the superior quality you can only possibly imagine; from the moment you open the front door the home oozes class with a modern design, neutral interior and quality fittings. Downstairs comprises three separate living areas including formal lounge, dining and a huge study, the main family room and meals area leading you through to the beautiful decked covered alfresco with a commercial grade barbeque area overlooking the architectural landscaped gardens, which is a true entertainers dream; all this on an oversized parcel of land