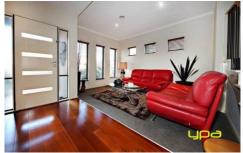

Four large bedrooms, all upstairs, master with private balcony, full ensuite with double vanities and spacious walk in robe. All other bedrooms offer built in robes.

A generous size formal lounge for welcoming your guests. The open plan quality kitchen with walk in pantry, splash back, quality stainless steel appliances including double door dishwasher overlooking the family and dining area which leads to a lovely outdoor arena.

Stylish floating floor boards leads you to a great size rumpus or another large family entertainment area.