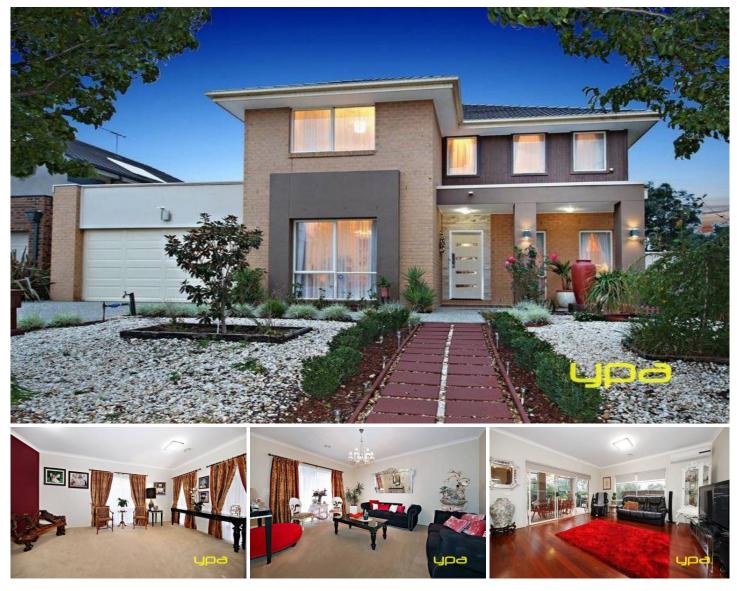

## **5 Toolondo Close CAROLINE SPRINGS VIC**

Set in the Bridges Estate of Caroline Springs this home is located within a stone's throw from walking tracks, parks and waterways that the Bridges has to offer and all a short distance CS Square Shopping Centre, schools, public transport and Ballarat Road.

Flowing over two spectacular storeys, this magnificent home blends space and elegant style that results in a sensational residence for the whole family to enjoy. You'll never lack living and entertaining areas with a formal lounge, possible open theatre room, open plan kitchen with stainless steel appliances, powder room and internal access from the double remote garage that offers drive through access. Upstairs are three large robed bedrooms including the master overlooking the lake behind with his and hers walk-in robe and luxury full ensuite, upstairs retreat area which could also be converted into a 4th bedroom if needed with a large sun filled central bathroom. 3 🛤 2 🚔 2 🚘