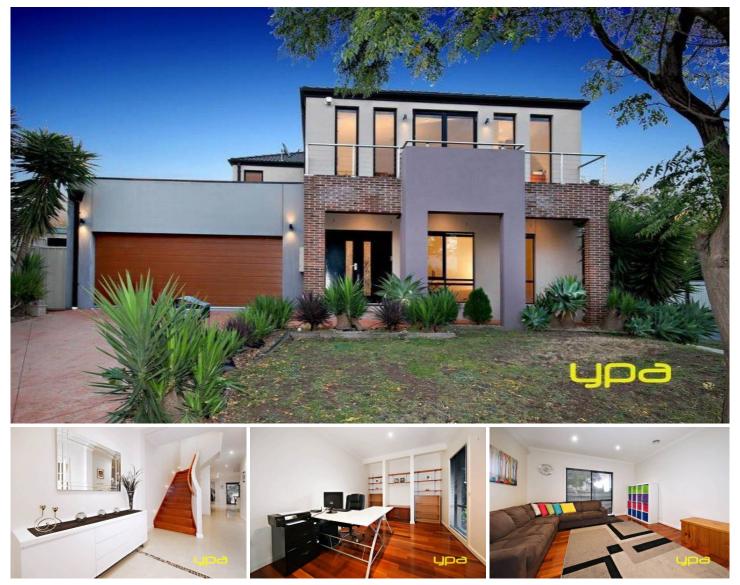

## 4 Wellington Place CAROLINE SPRINGS VIC

This stunning well maintained home showcases a true sense of what beautiful family living is all about, perfectly positioned in Caroline Springs just moments away from Caroline Springs town centre, local schools, parks, and the new up and coming train station. This immaculate residence is sure to impress the fussiest of buyers with the superior quality you can only possibly imagine from the moment you open the front door, this home oozes class with a modern design, neutral interior and quality fittings. Downstairs comprises three separate living areas including formal lounge, separate rumpus, the main family room and meals area leading you through to the beautiful alfresco with a timber feature roof overlooking the professional landscaped gardens, it is truly an entertainers dream. Comprising of high ceilings throughout, the large light and bright designer kitchen with stainless steel appliances includes 900mm upright cooker, granite splashback and

4 🛤 2 🚔 2 🚘

Price : \$ 710,000 View : https://www.ypa.com.au/7386258

Joel Rawle 0416 165 473