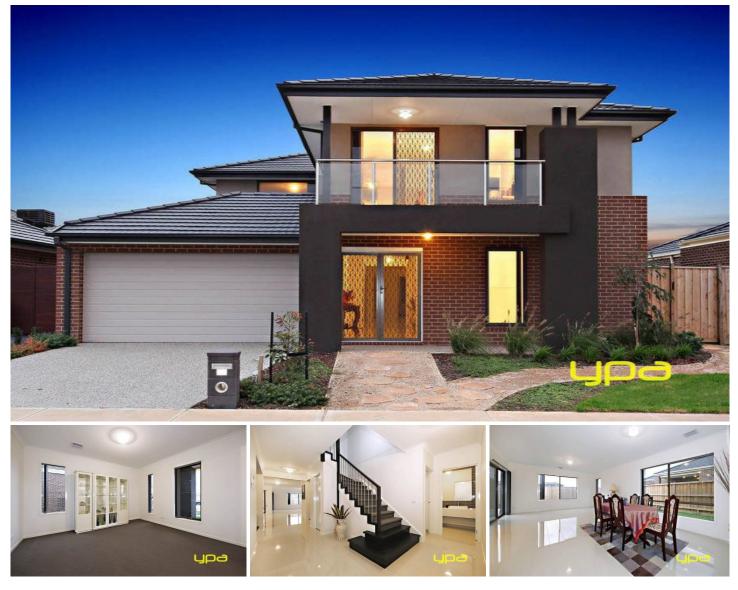

## 11 Lexington Drive BURNSIDE VIC

Perfectly positioned in the brand new Modeina Estate of Burnside is this near new 40 square (approx) Carlisle built home which is sure to please all. Destined to be your next family home, a sensational open floor plan with generous and multiple living spaces throughout the home is sure to accommodate all your familys requirements. Comprising of four spacious bedrooms master with full ensuite with double vanity and walk in robe with private balcony overlooking the beautiful estate of Modeina, an added bonus of a study with the potential to be converted into a fifth bedroom if required. This outstanding abode features a magnificent kitchen with 40mm Caesar stone benchtops, glass splashback and 900mm stainless steel appliances overlooking the dining, main living and outdoor alfresco area forming a huge indoor/ outdoor zone which is perfect for entertaining family and friends all year round in a lush green low maintenance garden setting. Added extras