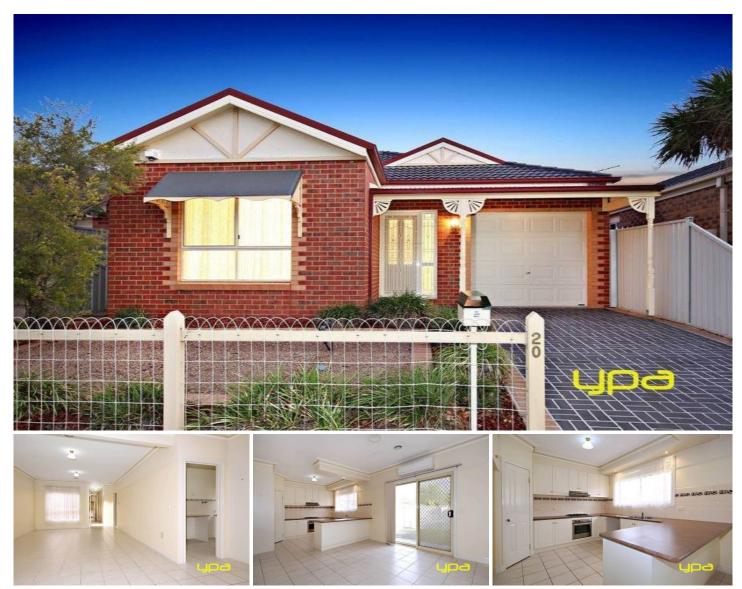

## 20 Clarendon Wynd CAROLINE SPRINGS VIC

Situated in a quiet family orientated pocket of the popular estate of Cobblestone, this gorgeous owner built residence is sure to put a smile on the faces of all first home buyers, investors, retirees and empty nesters alike.

Comprising of the following:

Three spacious bedrooms all with built in robes

Master features a two way bathroom with quality fittings and fixtures

Well equipped kitchen zone with abundance of storage that overlooks the marvellous open plan family and meals area

As you head outside the property just continues to get better with low maintenance landscaped gardens

The cosy abode already feels like home with its high ceilings, warm natural colour scheme, gas ducted heating, reverse cycle split system, alarm system, single car garage and located close to all desired amenities