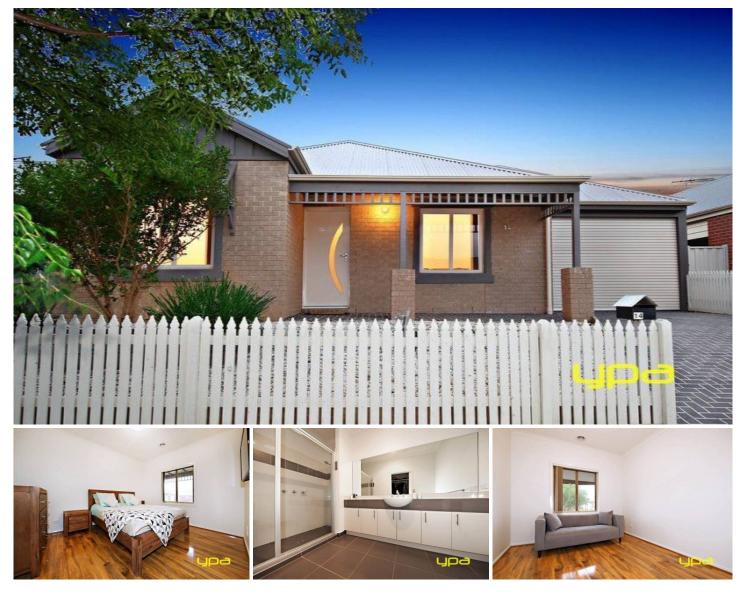

## 14 Daly Circuit CAROLINE SPRINGS VIC

Set in the Ridgewater Estate of Caroline Springs the perfect opportunity awaits, this modern sun-filled home is sure to impress and cater for the fussiest of buyers. Comprising of three great sized bedrooms, master bedroom with full ensuite and walk in robe, remaining bedrooms all with built in robes. The perfectly designed open plan kitchen features Caesar stone benchtops and stainless steel appliances which overlooks the spacious meals, family area and second living zone. Other quality features include gas ducted heating, evaporative cooling, low maintenance gardens and remote lock up carport all ideally positioned in a quiet location within a short distance to Caroline Springs Shopping Centre, schools, public transport and parks. Avoid disappointment and inspect this master piece today.

## 3 🎮 2 🚔 1 🚘

Price : \$ 443,500 View : https://www.ypa.com.au/7386262