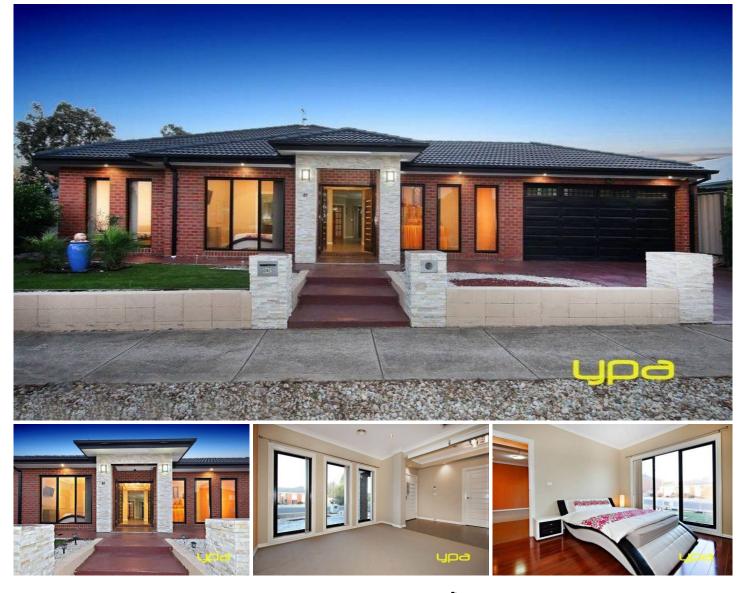

## 1 Hughes Place BURNSIDE HEIGHTS VIC

This beautifully designed four bedroom home has everything you could possibly ask for, comprising of four great sized bedrooms with built in robes, master with walk in robe and a very stylish full ensuite. With multiple living zones including, front formal lounge and rumpus which could easily be turned into a theatre room. The open planned kitchen has plenty of cupboard and bench space with stainless steel appliances and stone bench tops flowing through to the adjoining meals and family living area, ducted heating and cooling, remote double garage with drive through access to a low maintenance rear yard. Close to public transport, schools and shopping centre this home is a must see. Book an inspection today.