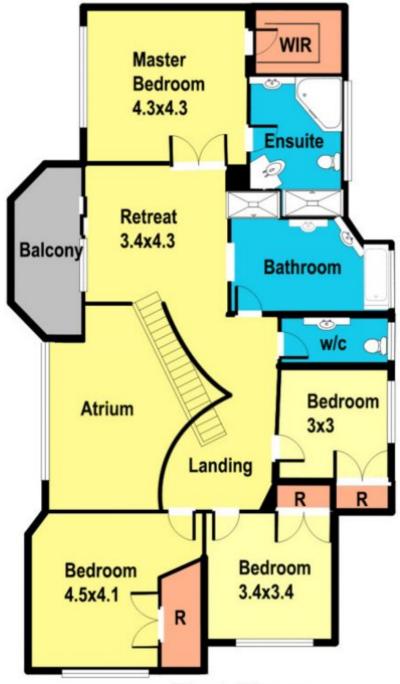

## First Floor 20 Windsor Gardens Caroline Springs

Floor plan measurements are approximate and are for illustrative purposes only. While we do not doubt the floor plan's accuracy we make no guarantee, warranty or representation as to the accuracy and completeness of the floor plan. You or your advisors should conduct a careful investigation of the property to determine your satisfaction as to the suitability for your space requirements.

Boasting four generous bedrooms, the large master suite offers a private ensuite with stylish dual basin vanity, spa bath and walk in robe. All other three bedrooms offer great size with built in robes.