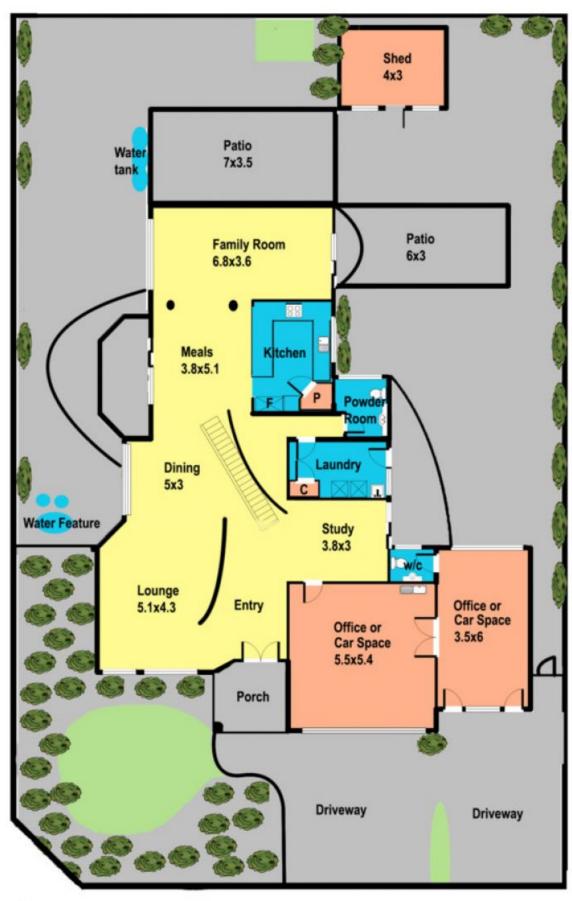

## 20 Windsor Gardens Caroline Springs

Boasting four generous bedrooms, the large master suite offers a private ensuite with stylish dual basin vanity, spa bath and walk in robe. All other three bedrooms offer great size with built in robes.

A massive study at the front of the home offers peaceful working from home.

Double door entrance takes you to a huge formal lounge with soaring heights and seamlessly flows to the adjoining dining area.

Another large family living/entertainment setup is strikingly