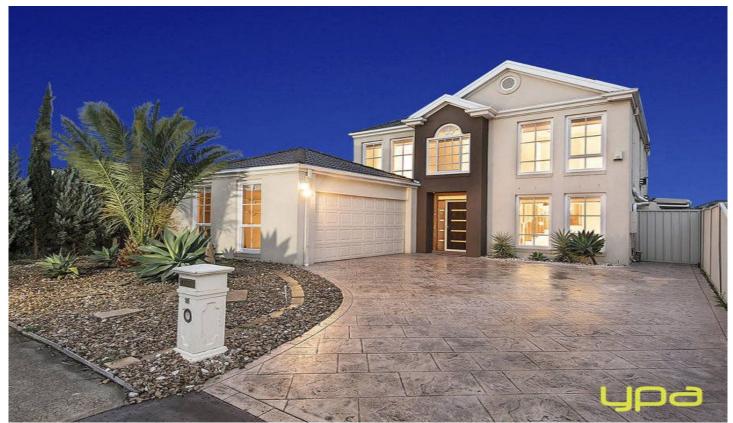

## 26 O'Donnell Drive CAROLINE SPRINGS VIC

Located in a highly desirable pocket of Caroline Springs, lies this exquisite well cared for family home packed full of features and is certainly a property your friends will be envious of. Comprising of four spacious bedrooms with built in robes, huge master bedroom with his and her's walk through robe and full ensuite, wide formal entry and formal and informal living zones offer ample room for a growing family. The host less fully equipped modern kitchen with marble bench top and plenty of cupboard space overlooks the meals and family area with built in fireplace and cupboards provide you with extra storage space, step outside to the large pergola area finished with marble tiles, built in timber benches and complimented with in ground heated pool and separate pool room perfect for all year entertaining. Additional extras include gas ducted heating, evaporative cooling, downstairs split system, alarm, central bathroom with spa, downstairs powder room, marble tiles