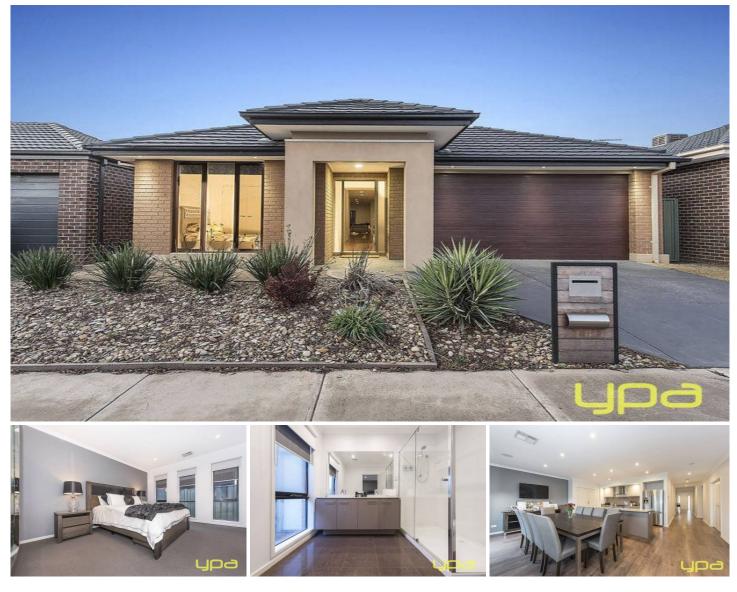

## 29 Dahlia Drive CAROLINE SPRINGS VIC

Immaculately presented, this single level sensation will suit those looking for the perfect home.

Boasting four generous size bedrooms all with BIR's

Master features walk-in robe and full ensuite (double vanity)

Open plan kitchen with quality stainless steel kitchen appliances including 900mm gas cook top, dishwasher, large fridge space, abundance of cupboard space and caeser stone bench tops.

Central bathroom with bath

Spacious family living with an adjoining meals area

Features include gas ducted heating, refrigerated cooling, high ceilings, alarm system, floating floorboards throughout, double remote garage with internal access

This sensational property offers a low maintenance landscaped allotment to the front and rear

Price : \$ 522,000 View : https://www.ypa.com.au/7386275

Andrew Migliorisi 0432 526 844