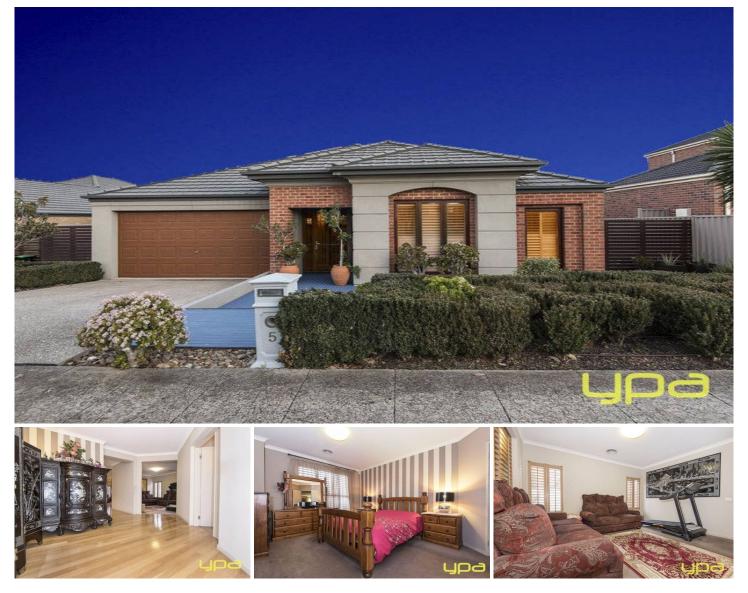

## **5 Woodbury Avenue CAROLINE SPRINGS VIC**

Situated just off Gourley road and walking distance to Southern Cross Grammar school and state schools this Ex-Display home is an example of space and quality. The wooden decked entrance takes you to the beautiful adobe with high gloss polished timber floors, high ceilings and the great quality you would only expect from an ex-display home.

## Comprising of the following;

Four generous size bedrooms, master bedroom offers walk in robe, feature wall and modern contemporary full en-suite with oversize shower and bath, all remaining bedrooms with built in robes.

Study or a lounge area with premium window plantation shutters.

Open plan kitchen with stone benchtops, 900mm quality stainless steel appliances including dishwasher, glass splashback, wall fitted microwave and ample cupboard