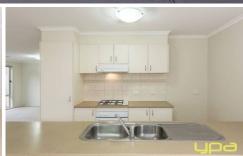

Three bedrooms, two bathrooms master with walk in robe and full ensuite, all other remaining bedrooms offer built in robes.

A great size family living with natural light filled.

The open plan functional kitchen overlooking the spacious dining area and sunlit backyard is sure to impress.