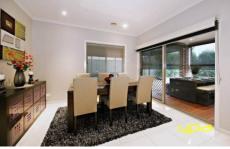

Three spacious bedrooms all with BIR's

Master bedroom features WIR, full ensuite & a reverse cycle split system

Second bedroom features balcony

The kitchen is located perfectly to incorporate the meals/family area allowing ample space for entertaining Central bathroom with bathtub

Stainless steel appliances which includes dishwasher Added extras include gas ducted heating, evaporative cooling, high ceilings, garden shed and so much more Large outdoor alfresco area, offering the perfect arena for all year round entertaining