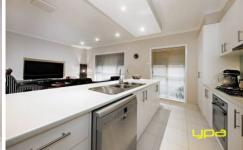

Stainless steel appliances which includes dishwasher Added extras include gas ducted heating, evaporative cooling, high ceilings, garden shed and so much more Large outdoor alfresco area, offering the perfect arena for all year round entertaining