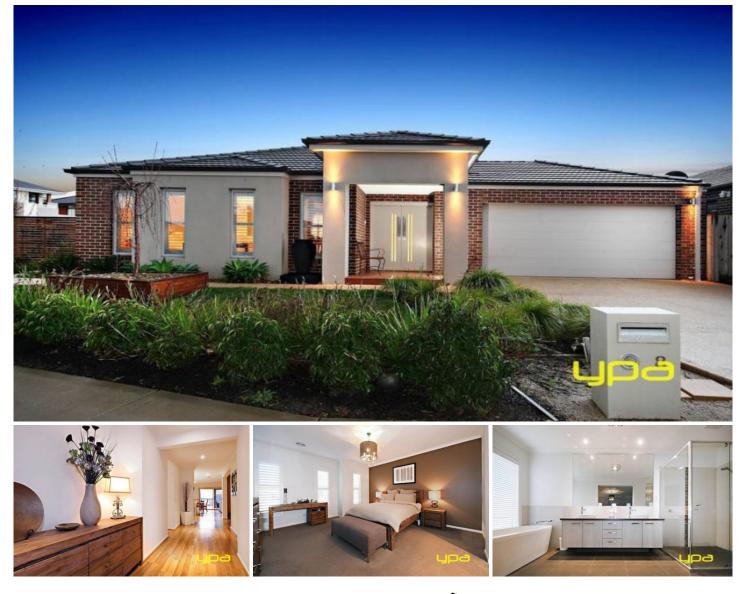

## 8 Keynes Circuit PLUMPTON VIC

The moment you step inside this magnificent home through the grand entrance you will be moved with the ultra-high ceilings, wide hallway and the Carlisle built quality you would except to see in an outstanding residence like this. The styling is amazing with nothing left to do but move in unpack and enjoy for the years to come with family and friends. Comprising of four large bedrooms with double built in robes, master bedroom offers walk in robe and extra spacious modern ensuite with oversize shower and double vanity. Two spacious separate living areas plus your very own private cinema room fitted with bar, the open plan kitchen offers butlers pantry, Caesar stone benchtops, 900mm upright stainless steel cooker including dishwasher, glass splashback and ample cupboard space for any chef at heart. Additional extras include gas log fire in family room, gas ducted heating, evaporative cooling, ducted vacuum, alarm, intercom and double garage. A resort

4 🛤 2 🚔 2 🚘

Price : \$ 710,000 View : https://www.ypa.com.au/7386293

Menka Zdraveska 0404 160 951