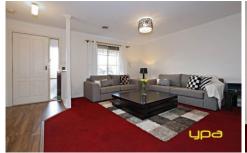

## 1 Flemming Avenue BURNSIDE VIC

Brimming with comfort, convenience and a functional floor plan this spacious four bedroom family home presents a beautiful space for outstanding living. The home comprises a large inviting formal lounge and sizeable second living room with an open plan dining/kitchen space. Functional kitchen features a 600mm chefs oven with four burner gas cook top, laminate benches and dishwasher, all overlooking the park land and easily accessing the outdoor area. The home accommodation includes two oversized bedrooms both with BIR's while the welcoming master includes an impressive ensuite and large WIR. Enhancing the homes enormous appeal is the ducted heating/cooling, double garage with remote and both internal and external access. Tranquilly nestled in this home enjoys easy access to schools, shops, transport, parks and easy access to freeway. Inspect today to avoid disappointment. (Photo ID is Required at all Open For Inspections)