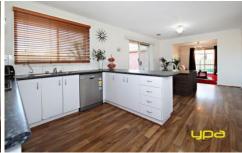

## 1 Flemming Avenue BURNSIDE VIC

Brimming with comfort, convenience and a functional floor plan this spacious four bedroom family home presents a beautiful space for outstanding living. The home comprises a large inviting formal lounge and sizeable second living room with an open plan dining/kitchen space. Functional kitchen features a 600mm chefs oven with four burner gas cook top, laminate benches and dishwasher, all overlooking the park land and easily accessing the outdoor area. The home accommodation includes two oversized bedrooms both with BIR's while the welcoming master includes an impressive ensuite and large WIR. Enhancing the homes enormous appeal is the ducted heating/cooling, double garage with remote and both internal and external access. Tranquilly nestled in this home enjoys easy access to schools, shops, transport, parks and easy access to freeway. Inspect today to avoid disappointment. (Photo ID is Required at all Open For Inspections)